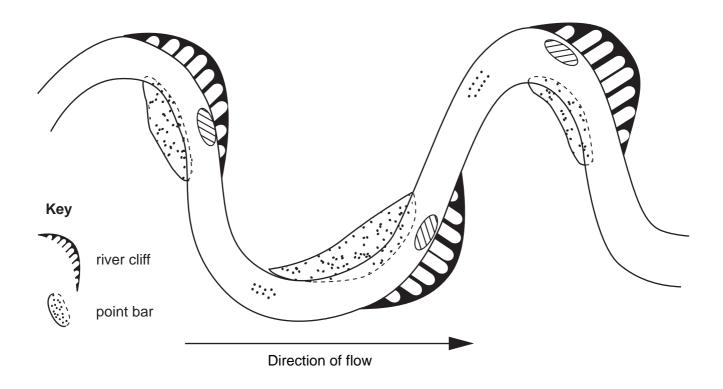

Fig. 1 for Question 1

A meandering river channel

If you have answered Question 1, attach this page to your Answer Booklet/Paper at the end of the examination.

Fig. 2 for Question 2

Some possible consequences of global warming in North and South America