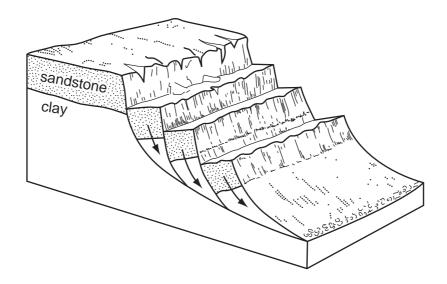

Fig. 3 for Question 3

## Two types of mass movement

Fig. 3A

Fig. 3B

Fig. 4 for Question 4