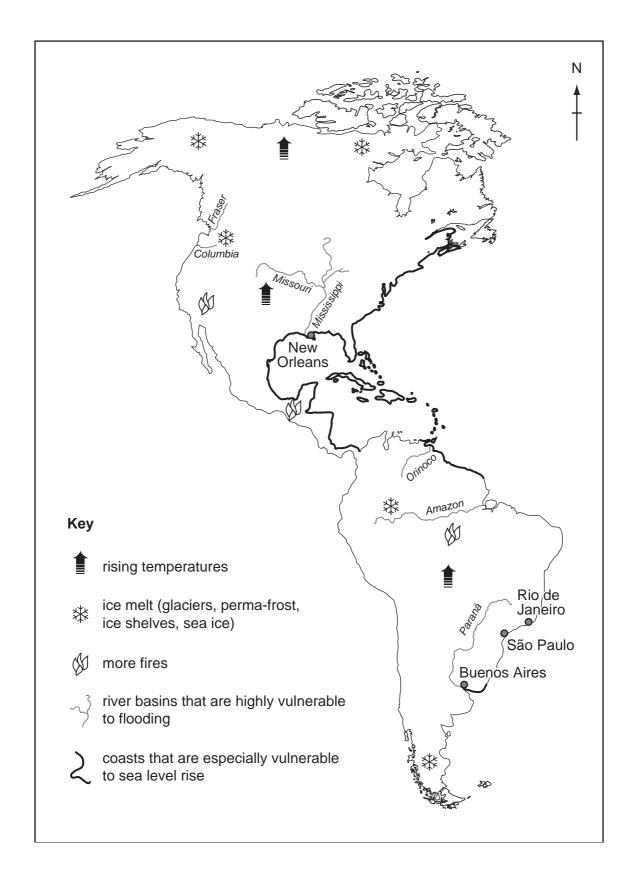

Fig. 1 for Question 1

A meandering river channel

If you have answered Question 1, attach this page to your Answer Booklet/Paper at the end of the examination.

Fig. 2 for Question 2

Some possible consequences of global warming in North and South America