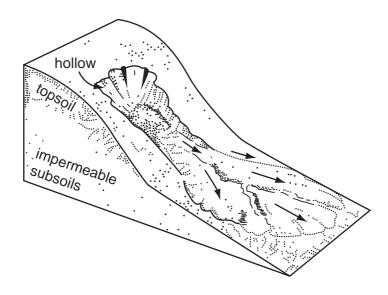

Fig. 3 for Question 3

## Two types of mass movement

Fig. 3A

Fig. 3B

Fig. 4 for Question 4