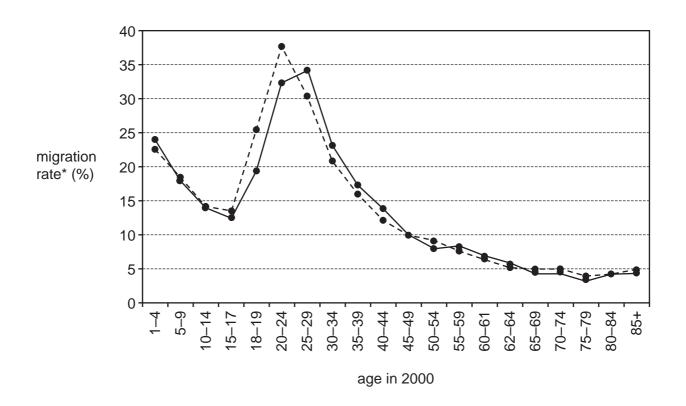

### Family planning poster from Bolivia, an LEDC in South America

The headline reads 'Family planning is the right of everyone'.

Fig. 5 for Question 5

Age and the rate of migration, USA, 2000

\*migration rate is the percentage of people who moved in one year

### Key

males

- ← - females

Fig. 6 for Question 6