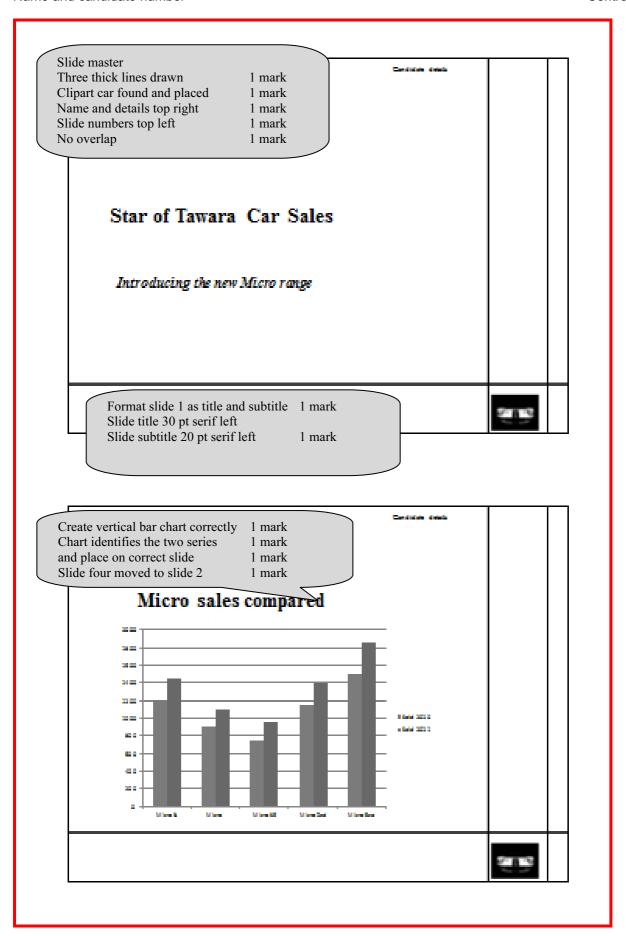

Here is the range of Micro cars we sell."

| The complete Micro Range |             |              |  |  |
|--------------------------|-------------|--------------|--|--|
| Code                     | Description |              |  |  |
| EG0016934                | MicroB      | Entry model  |  |  |
| ID0137637                | Micro       | Family car   |  |  |
| SA1219259                | MicroSE     | Hybrid       |  |  |
|                          |             | economy      |  |  |
| PK5204785                | MicroZed    | Diesel power |  |  |
| AE0366581                | MicroEco    | Electric     |  |  |
|                          |             | power        |  |  |

| File found and placed correctly                 | 1 mark |
|-------------------------------------------------|--------|
| Text matches body text                          | 1 mark |
| Top row only merged cells                       | 1 mark |
| Top row underlined                              | 1 mark |
| Top two rows only centred                       | 1 mark |
| Second row italic                               | 1 mark |
| All borders to print, text aligned top of cells | 1 mark |
|                                                 |        |