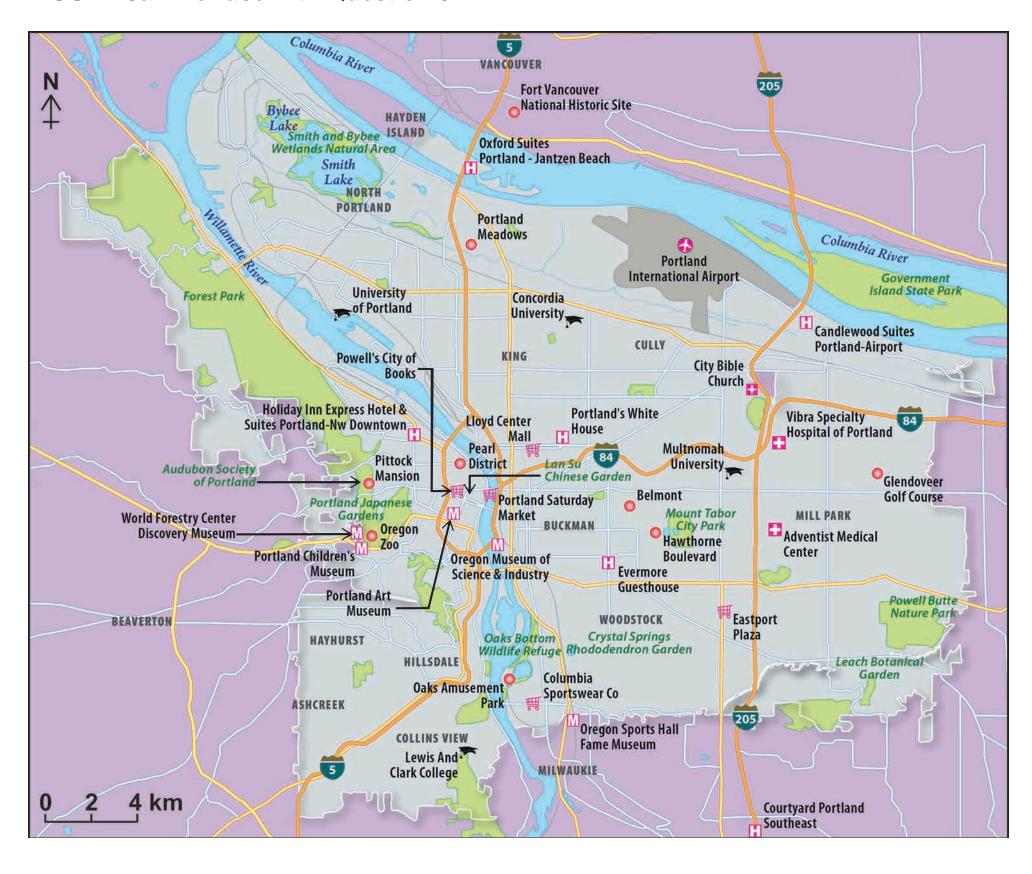

## A-level GEOGRAPHY

Paper 2 Human geography

7037/2

A3 Insert

**Insert for use with Section C** 

[Turn over]

FIGURE 5a - For use with Question 3