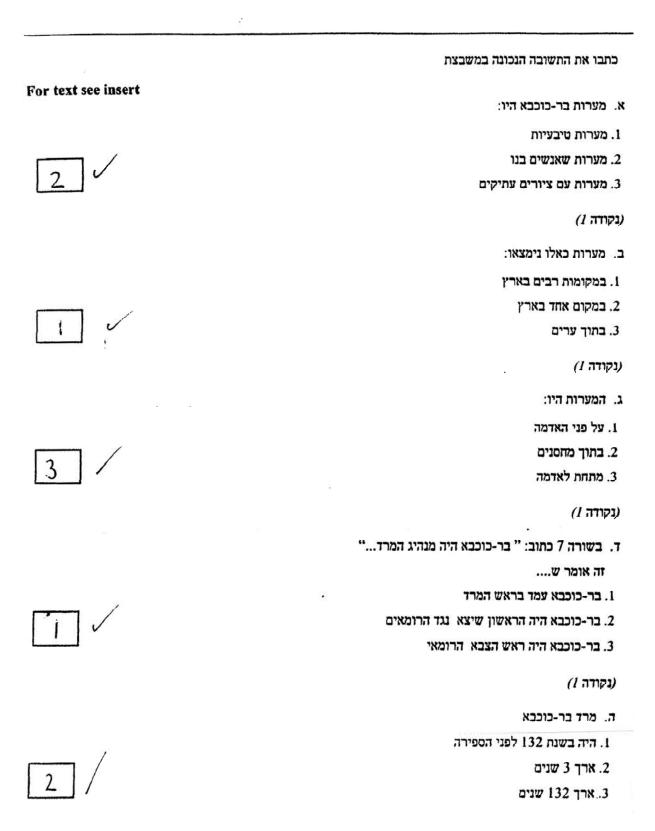

|                    | SECTION 1                                  |
|--------------------|--------------------------------------------|
|                    | כתבו את התשובה הנכונה במשבצת               |
| or text see insert | א. מערות בר-כוכבא היו:                     |
| /                  | 1. מערות טיבעיות                           |
|                    | 2. מערות שאנשים בנו                        |
| 32 1               | 3. מערות עם ציורים עתיקים                  |
|                    | (נקודה 1)                                  |
|                    | ב. מערות כאלו נימצאו:                      |
|                    | <ol> <li>במקומות רבים בארץ</li> </ol>      |
| <i></i>            | 2. במקום אחד בארץ                          |
| 1                  | 3. בתוך ערים                               |
| 7                  | (נקודה 1)                                  |
|                    | ג. המערות היו:                             |
| /                  | 1. על פני האדמה                            |
|                    | 2. בתוך מחסנים                             |
| 3                  | 3. מתחת לאדמה                              |
| ž                  | (נקודה 1)                                  |
|                    | ד. בשורה 7 כתוב: " בר-כוכבא היה מנהיג המרד |
|                    | זה אומר ש                                  |
|                    | . בר-כוכבא עמד בראש המרז                   |
| and 2 ×            | 2. בר-כוכבא היה הראשון שיצא נגד הרומאים    |
| C T                | 3. בר-כוכבא היה ראש הצבא הרומאי            |
|                    | (נקודה 1)                                  |
|                    | ה. מרד בר-כוכבא                            |
|                    | 1. היה בשנת 132 לפני הספירה                |
| /                  | 2. ארך 3 שנים                              |
| スーイ                | ג. ארך 132 שנים                            |

(נקודה 1) ו. מערות המיסתור נקראו כך כי ו. אף אחד לא ידע מי בנה אותן .2 הן היו מערות טבעיות 3. אנשים היסתתרו בהן (נקודה 1) 14 ז. את המישפט הבא: "הכניסות והיציאות הרבות הבטיחו ל מורדים חופש תנועה..." (שורה 🕂 אפשר לומר גם כך: . המורדים הבטיחו לשמור על חופש התנועה בכניסות וביציאות. .2 למורדים היה חופש תנועה בגלל שהיו הרבה כניסות ויציאות. 2 3. הבטיחו למורדים שיהיו הרבה כניסות ויציאות (נקודה 1) .16 ח. בשורה 🔂 כתוב: "רק מי שהיכיר אותם..." את מי? ו את האנשים 2. את המעברים  $\star$ .3 את המערות (נקודה 1) ט. כדי שהמשפחות יוכלו להיכנס אל מערת המיסתור שלהן, הן היו צריכות 1. לעבור דרך דלת ניסתרת מחוץ למערה 2. לרדת מתוך ביתם אל המערה 3. לעבור דרך האולם הראשי (נקודה 1) י. בנית חומה מסביב לעיר היתה עוזרת ליהודים 1. לעמוד נגד הרומאים הרבה זמן 2. לבנות מערות מיסתור טובות 3. להראות לרומאים שהיהודים לא פוחדים מהם (נקודה 1)