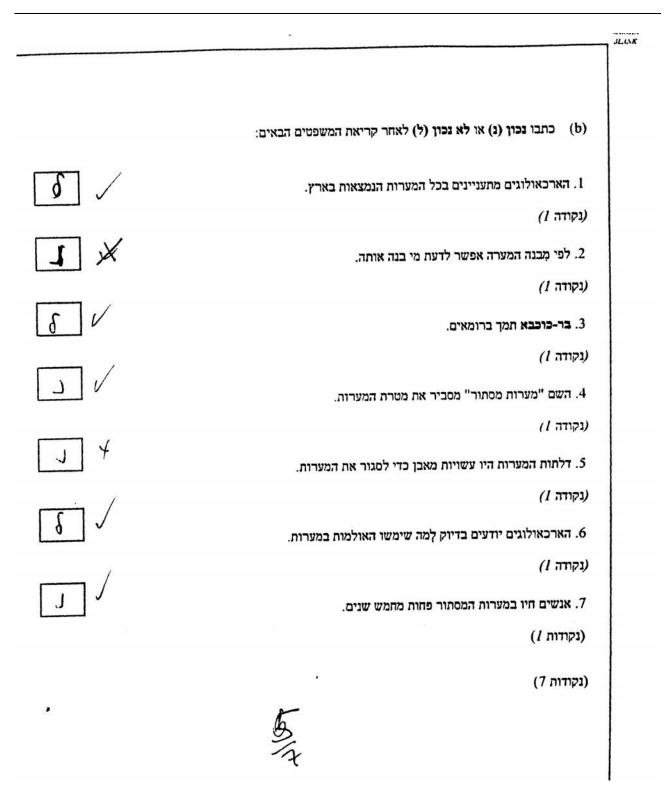

(נקודות 10)

AQA

(b) כתבו נכון (נ) או לא נכון (ל) לאחר קריאת המשפטים הבאים:

.1. הארכאולוגים מתעניינים בכל המערות הנמצאות בארץ.

(נקודה 1)

. לפי מבנה המערה אפשר לדעת מי בנה אותה.

(נקודה 1)

. בר-כוכבא תמך ברומאים.

(נקודה 1)

.4 השם "מערות מסתור" מסביר את מטרת המערות.

(נקודה 1)

.5 דלתות המערות היו עשויות מאבן כדי לסגור את המערות.

(נקודה 1)

. הארכאולוגים יודעים בדיוק למה שימשו האולמות במערות.

(נקודה 1)

.7 אנשים חיו במערות המסתור פחות מחמש שנים.

(נקודות 1)

(נקודות 7)

(c) ענו על השאלות הבאות מתוך הקטע. השתמשו במשפטים מלאים. ו. מדוע התחיל מרד היהודים? התחיל ארצ בי בוצלם ארצי שרציאו ברואאול היג (יבי 1 (נקודות 2) 2. מי היו האנשים שבנו את מערות המיסתור. ALCIDA, 2710' 1'D JIDTAD DU 132 deska France 2102 se 2106 1098 2 (נקודות 2) 3. מהן מערות המיסתור? 272028 132, 2"162 38 (1) (36 CCC (נקודות 2) 4. איך עברו המורדים ממערה למערה מתחת לאדמה? and 'je, 2220') a של האתור וה לא לא יראין נושו דל ירי הראותן ק. הבניסות ויציאות ניסברת ואי אפשר היה לראותן נקודות בן איקת ל הון להן קתרור שיון שלרשון כחלק מקרול 4 5. למה שימשו מערות המיסחור? 1) רב שימשו (מגרוב) כד' לביזר היאבר אגון אים ולבירי and and alles short and sollie and the אביב אבר וכזי צרכנון זאיז חאה האונוכה וקשה (נקודות 2) 6. מה היו ההבדלים בין המערות המשפחתיות למערות האחרות? Sign quesoneix en galle 12020 eve Rigit 1) JI'G NO'COGG C' SCEGE GY D'ER Me HOULY SUGUL SU CHILLES